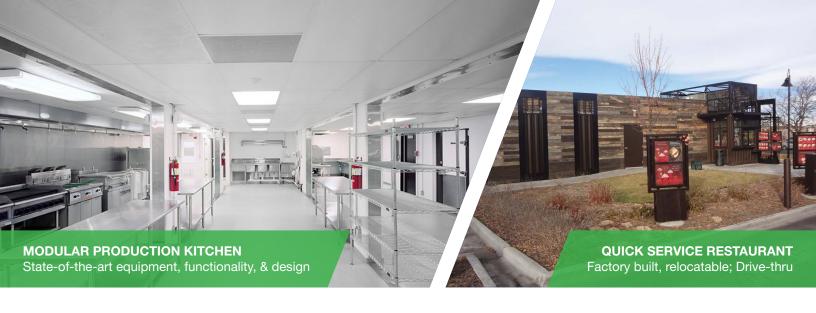

## PERMANENT MODULAR CONSTRUCTION

FACTORY BUILT IN CONTROLLED ENVIRONMENT

SPEED TO MARKET

OPEN FASTER

MORE MONEY
IN YOUR POCKET

## WHAT IS PMC?

Permanent Modular Construction is completed in an environmentally-controlled factory rather than onsite, reducing facility construction time from months to weeks. Site preparation occurs at the same time, but now with fewer construction hazards and maximum safety and security. The pre-built modular units are then assembled onsite.